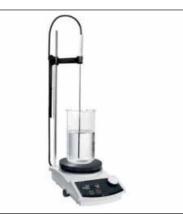

# Magnetic stirrer Hei-Tec, LLG Premium Line, incl. temperature sensor PT 1000 with holder and support rod

20 I

100 ... 1400 rpm 20 ... 300 °C 173 x 277 x 94 mm **TP 32** 3 years

PK

1

Hei-Tec, LLG Premium line

Cat. No.