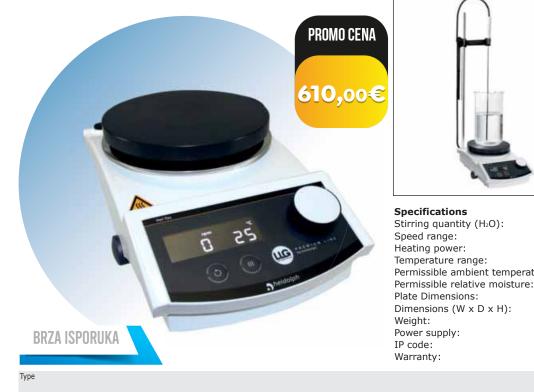

# Magnetic stirrer Hei-Tec, LLG Premium Line, incl. temperature sensor PT 1000 with holder and support rod

20 I

100 ... 1400 rpm 20 ... 300 °C 173 x 277 x 94 mm **TP 32** 3 years

PK

1

Hei-Tec, LLG Premium line

Cat. No.